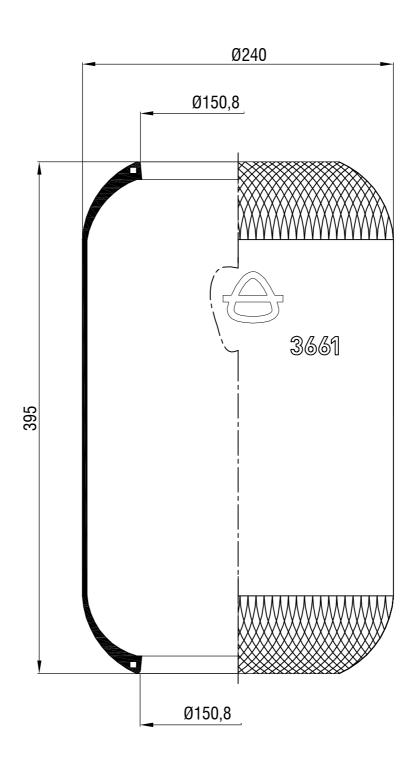

## Drawings are prepared for catalogue study.

| Changes         |          | _                                                                     |           |            |           |           |                    | _           |  |
|-----------------|----------|-----------------------------------------------------------------------|-----------|------------|-----------|-----------|--------------------|-------------|--|
|                 | 0        | First drawing                                                         |           | 12.12.2012 |           |           |                    |             |  |
|                 | Issue    | Changes                                                               |           | Date       | Drawn by  | Checked   | by                 | Approved by |  |
| PART<br>WEIGHT: |          | Do not scale<br>this drawing                                          | Bolt/Stud | © 0        | ombo stud | Air inlet | nlet Threaded hole |             |  |
|                 | Kg.      | All rights of this document on the sensetu of AVTAC & C it can not be |           |            |           |           | ORDER NO:110021    |             |  |
| P/              | art name | 3661 DIAPHRAGM                                                        |           |            |           |           | 合 aktaş            |             |  |