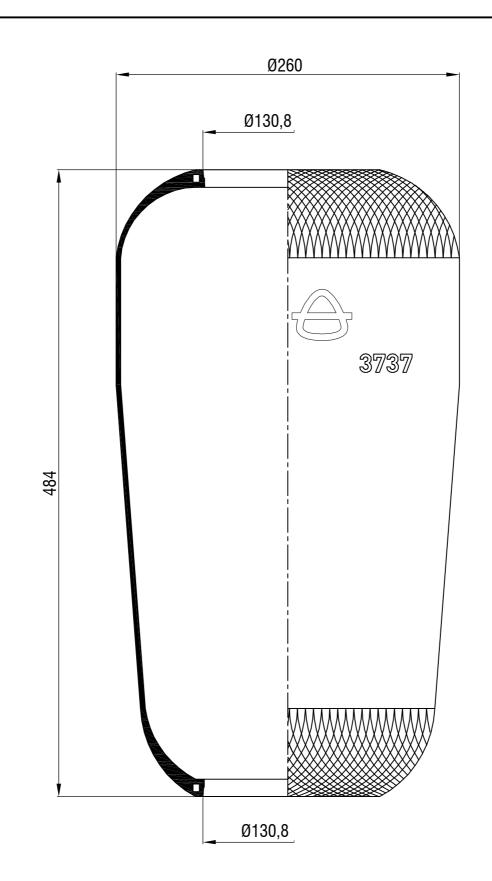

## Drawings are prepared for catalogue study.

| ł                         |       | _                                                                                                                                                                                             |           |            |                   |            |                 |             |
|---------------------------|-------|-----------------------------------------------------------------------------------------------------------------------------------------------------------------------------------------------|-----------|------------|-------------------|------------|-----------------|-------------|
| •                         |       |                                                                                                                                                                                               |           |            |                   |            |                 |             |
| ges                       | 0     | First drawing                                                                                                                                                                                 |           | 12.12.2012 |                   |            |                 |             |
| Changes                   | lssue | Changes                                                                                                                                                                                       |           | Date       | Drawn by          | Checked by |                 | Approved by |
| PART<br>WEIGHT:           |       | Do not scale<br>this drawing                                                                                                                                                                  | Bolt/Stud | © ©        | ombo stud 🛛 🚫 Air | inlet      | Threa           | ded hole    |
| Kg.                       |       | Al rights of this document and the poperty of AKTAS A.S. t can not be<br>used copied/propolaced, make available to any hit polarly in whice or part<br>without writem permission of AKTAS AS. |           |            |                   |            | ORDER NO:110161 |             |
| PART NAME: 3737 DIAPHRAGM |       |                                                                                                                                                                                               |           |            |                   |            | 6               | 子 aktaş     |