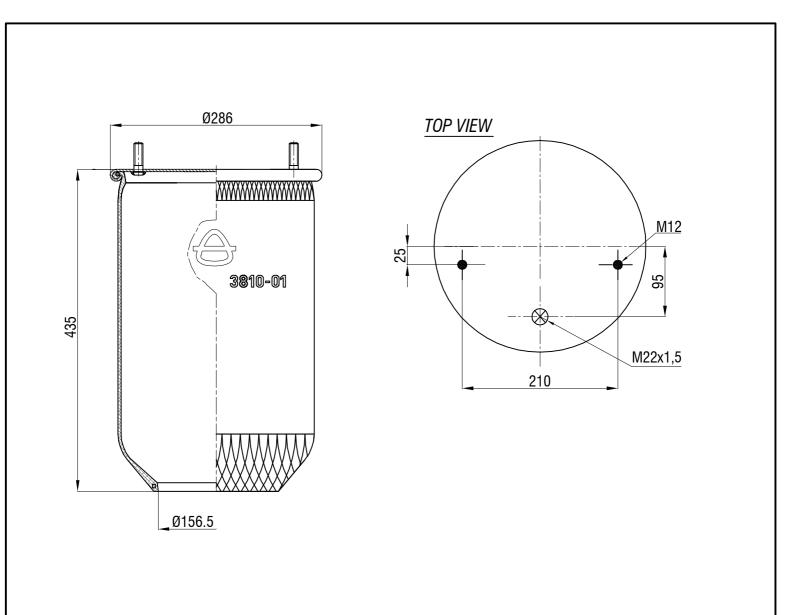

Drawings are prepared for catalogue study.

| Changes |                                       | _                                                                                                                                                                                                |  |                          |          |                 |               | _           |  |
|---------|---------------------------------------|--------------------------------------------------------------------------------------------------------------------------------------------------------------------------------------------------|--|--------------------------|----------|-----------------|---------------|-------------|--|
|         | 0                                     | First drawing                                                                                                                                                                                    |  | 12.12.2012               |          |                 |               |             |  |
|         | Issue                                 | Changes                                                                                                                                                                                          |  | Date                     | Drawn by | Checked by      |               | Approved by |  |
|         | ART                                   | Do not scale<br>this drawing Bolt/Stud                                                                                                                                                           |  | Combo stud 🛛 🚫 Air inlet |          |                 | Threaded hole |             |  |
| I       |                                       | Al rights of this document are the property of AKTAS A.S. It can not be<br>used copied, reproduced, made available to any right party invide or part<br>without written permission of AKTAS A.S. |  |                          |          | ORDER NO:122631 |               |             |  |
| P/      | PART NAME: 3810-01 P SERVICE ASSEMBLY |                                                                                                                                                                                                  |  |                          |          |                 |               | 合 aktaş     |  |