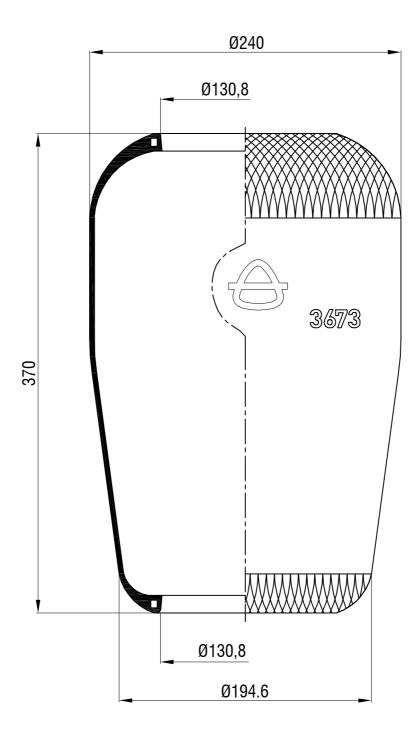

## Drawings are prepared for catalogue study.

| Prantings are propared to catalogue states. |            |                                                                                                                                                                                                                |           |            |           |                   |                 |                    |               |  |
|---------------------------------------------|------------|----------------------------------------------------------------------------------------------------------------------------------------------------------------------------------------------------------------|-----------|------------|-----------|-------------------|-----------------|--------------------|---------------|--|
| t                                           |            | -                                                                                                                                                                                                              |           |            |           |                   |                 |                    | _             |  |
| des                                         | 0          | First drawing                                                                                                                                                                                                  |           | 12.12.2012 |           |                   |                 |                    |               |  |
| Chan                                        | 0<br>Issue | Changes                                                                                                                                                                                                        |           | Date       | Drawn b   | у                 | Checked         | by                 | Approved by   |  |
| PART<br>WFIGHT:                             |            | Do not scale<br>this drawing                                                                                                                                                                                   | Bolt/Stud | <b>⊗</b> c | ombo stud | bo stud Air inlet |                 |                    | Threaded hole |  |
|                                             | Kg.        | All rights of this document we the property of AKTAS A.S. It can not be<br>used copied, produced, much variable for any third party in whole or part<br>without willing previously and previous and AKTAS A.S. |           |            |           |                   | ORDER NO:110061 |                    |               |  |
| PART NAME: 3673 DIAPHRAGM                   |            |                                                                                                                                                                                                                |           |            |           |                   |                 | <del>A</del> aktaş |               |  |