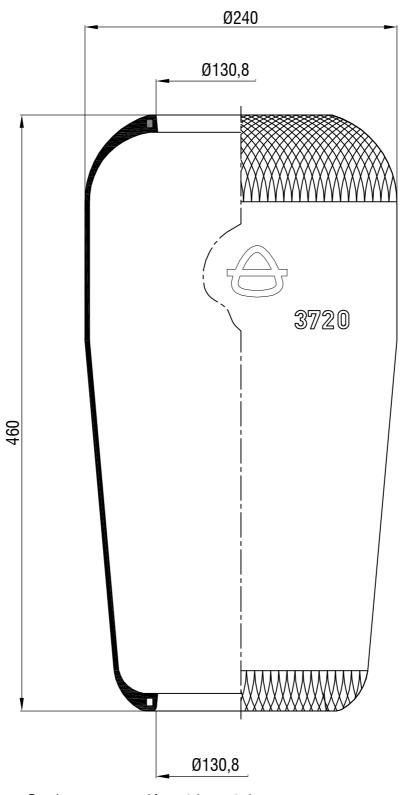

Drawings are prepared for catalogue study.

| Changes         |          | _                                                                                                                                                                                                |           |            |               |                 |               | _                  |  |
|-----------------|----------|--------------------------------------------------------------------------------------------------------------------------------------------------------------------------------------------------|-----------|------------|---------------|-----------------|---------------|--------------------|--|
|                 | 0        | First drawing                                                                                                                                                                                    |           | 12.12.2012 |               |                 |               |                    |  |
|                 | Issue    | Changes                                                                                                                                                                                          |           | Date       | Drawn by      | Checked         | by            | Approved by        |  |
| PART<br>WEIGHT: |          | Do not scale<br>this drawing                                                                                                                                                                     | Bolt/Stud | <b>⊗</b> □ | ombo stud Air | inlet           | Threaded hole |                    |  |
|                 | Kg.      | All rights of this document are the property of AKTAS A.S. it can not be<br>used copied propoduced, made available to any third graph who the or past<br>without writes permission of AKTAS A.S. |           |            |               | ORDER NO:110121 |               |                    |  |
| P/              | ART NAME | 3720                                                                                                                                                                                             | DIAPHRAC  | ЭM         |               |                 | 4             | <del>}</del> aktaş |  |