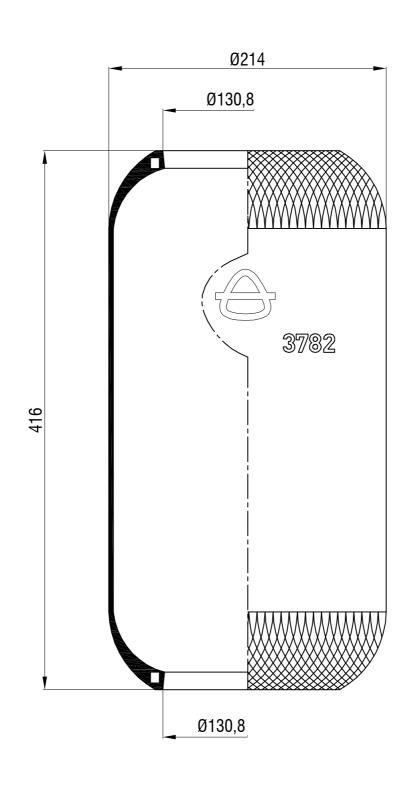

## Drawings are prepared for catalogue study.

| Changes         |          | _                                                                                                                                                                                            |                |            |           |           |            | _             |  |
|-----------------|----------|----------------------------------------------------------------------------------------------------------------------------------------------------------------------------------------------|----------------|------------|-----------|-----------|------------|---------------|--|
|                 | 0        | First drawing                                                                                                                                                                                |                | 12.12.2012 |           |           |            |               |  |
|                 | Issue    | Changes                                                                                                                                                                                      |                | Date       | Drawn by  |           | Checked by | Approved by   |  |
| PART<br>WEIGHT: |          | Do not scale<br>this drawing                                                                                                                                                                 | Bolt/Stud      | <b>()</b>  | ombo stud | Air inlet |            | Threaded hole |  |
| <b>_</b>        | Kg.      | All rights of this document are be properly of AKTRASAS to can not be<br>used copie/argoducion(made available to any rithor part) in whole or part<br>without written permission of AKTRASAS |                |            |           |           | OR         | DER NO:110681 |  |
| P/              | Art name | 3782                                                                                                                                                                                         | 3782 DIAPHRAGM |            |           |           |            | 合 aktaş       |  |