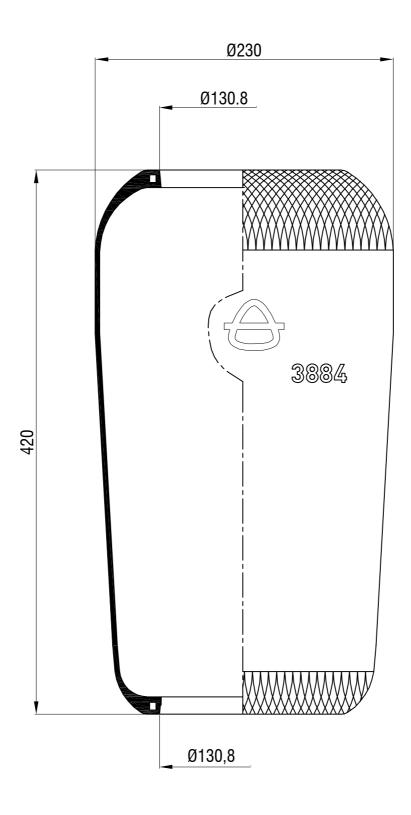

Drawings are prepared for catalogue study.

| Diawings are prepared for catalogue study. |                |                                                                                                                                                                                                    |           |                      |          |         |                 |                |
|--------------------------------------------|----------------|----------------------------------------------------------------------------------------------------------------------------------------------------------------------------------------------------|-----------|----------------------|----------|---------|-----------------|----------------|
| t                                          |                | _                                                                                                                                                                                                  |           |                      |          |         |                 | _              |
| səbu                                       | 0              | First drawing                                                                                                                                                                                      |           | 12.12.2012           |          |         |                 |                |
| Changes                                    | Issue          | Changes                                                                                                                                                                                            |           | Date                 | Drawn by | Checked | by              | Approved by    |
| 1 '                                        | PART<br>EIGHT: | Do not scale<br>this drawing                                                                                                                                                                       | Bolt/Stud | Combo stud Air inlet |          |         | Threaded hole   |                |
|                                            | Kg.            | All rights of this document we the property of AKTAS A.S. it can not be<br>used copied, reproduced, made available to any third party in whole or part<br>without written parentsion of AKTAS.A.S. |           |                      |          |         | ORDER NO:110601 |                |
| PART NAME: 3884 DIAPHRAGM                  |                |                                                                                                                                                                                                    |           |                      |          |         | 4               | <b>}</b> aktaş |