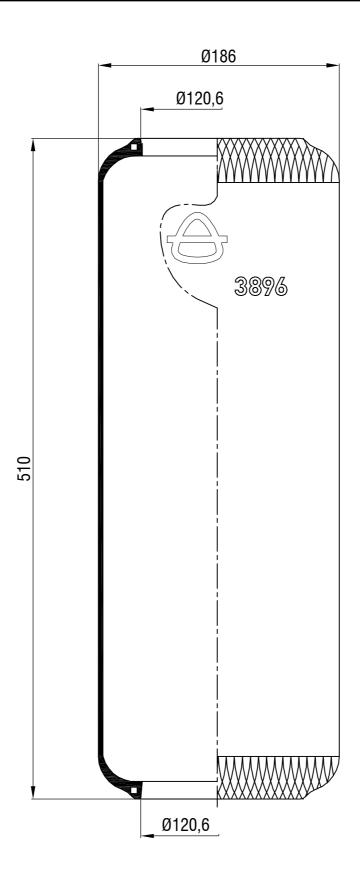

Drawings are prepared for catalogue study

| Drawings are prepared for catalogue study. |       |                                                                                                                                                                                                     |           |            |                    |  |            |                 |               |
|--------------------------------------------|-------|-----------------------------------------------------------------------------------------------------------------------------------------------------------------------------------------------------|-----------|------------|--------------------|--|------------|-----------------|---------------|
| t                                          |       | _                                                                                                                                                                                                   |           |            |                    |  |            |                 | _             |
| des                                        | 0     | First drawing                                                                                                                                                                                       |           | 12.12.2012 |                    |  |            |                 |               |
| Changes                                    | Issue | Changes                                                                                                                                                                                             |           | Date       | Drawn by           |  | Checked by |                 | Approved by   |
| PART<br>WEIGHT:                            |       | Do not scale<br>this drawing                                                                                                                                                                        | Bolt/Stud | <b>⊗</b> 0 | mbo stud Air inlet |  |            | Threaded hole   |               |
| 1                                          | Kg.   | All rights of this document are the property of AKTAS A.S. I can not be<br>used copied, propodosci, make shalible to any their part is in whole or part<br>without written premission of AKTAS A.S. |           |            |                    |  |            | ORDER NO:110201 |               |
| PART NAME: 3896 DIAPHRAGM                  |       |                                                                                                                                                                                                     |           |            |                    |  |            | 4               | <b>a</b> ktaş |