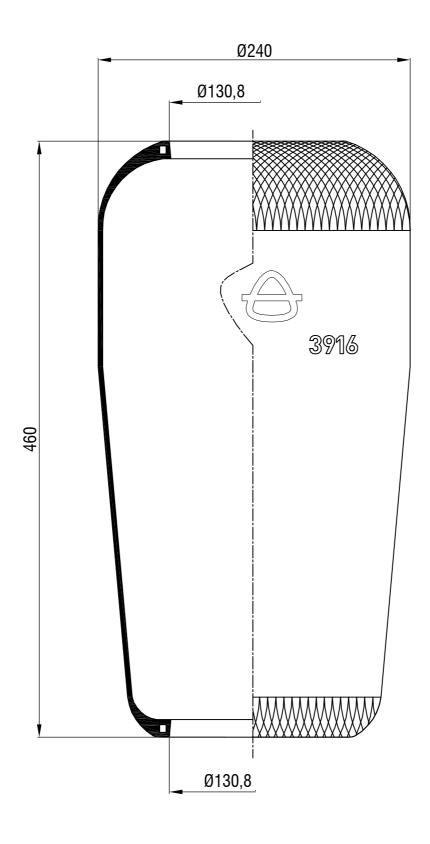

Drawings are prepared for catalogue study.

| Drawings are prepared for catalogue study. |          |                              |                                                                                                                                                                                                  |                |                 |           |               |                 |  |
|--------------------------------------------|----------|------------------------------|--------------------------------------------------------------------------------------------------------------------------------------------------------------------------------------------------|----------------|-----------------|-----------|---------------|-----------------|--|
| t                                          |          | _                            |                                                                                                                                                                                                  |                |                 |           |               | _               |  |
| ges                                        | 0        | First drawing                |                                                                                                                                                                                                  | 12.12.2012     |                 |           |               |                 |  |
| Changes                                    | Issue    | Changes                      |                                                                                                                                                                                                  | Date           | Drawn by        | Checked t | ру            | Approved by     |  |
| PART<br>WEIGHT:                            |          | Do not scale<br>this drawing | Bolt/Stud                                                                                                                                                                                        | <b>⊗</b> c     | ombo stud 🚫 Air | inlet     | Threaded hole |                 |  |
|                                            | Kg.      |                              | All rights of this document are the property of AKTAS A.S. It can not be<br>used copied approduced, make adulate by any third party in whoth or part<br>without written permission of AKTAS A.S. |                |                 |           |               | ORDER NO:110241 |  |
| P                                          | ART NAME | 3916                         | 4                                                                                                                                                                                                | <b>}</b> aktaş |                 |           |               |                 |  |