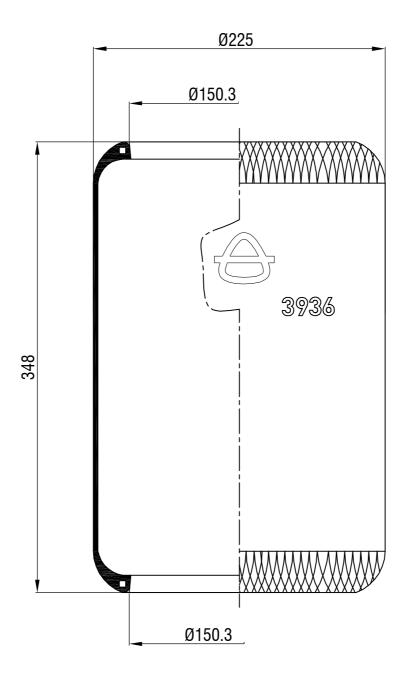

Drawings are prepared for catalogue study.

| z.ago a.e p.epa.ea.e. eataegae eatag. |                           |                                                                                                                                                                                              |           |            |           |             |                 |               |                    |  |
|---------------------------------------|---------------------------|----------------------------------------------------------------------------------------------------------------------------------------------------------------------------------------------|-----------|------------|-----------|-------------|-----------------|---------------|--------------------|--|
| 1                                     |                           | _                                                                                                                                                                                            |           |            |           |             |                 |               | _                  |  |
| des                                   | 0                         | First drawing                                                                                                                                                                                |           | 12.12.2012 |           |             |                 |               |                    |  |
| Changes                               | Issue                     | Changes                                                                                                                                                                                      |           | Date       | Drawn by  | Drawn by Ch |                 | by            | Approved by        |  |
| PART<br>WEIGHT:                       |                           | Do not scale<br>this drawing                                                                                                                                                                 | Bolt/Stud | <b>⊗</b> c | ombo stud | ⊗ Air i     | nlet            | Threaded hole |                    |  |
| Kg.                                   |                           | Al rights of this document am the property of AKTAS.A.S. to on not be<br>used copied/reproduced/made auditable to any this poly in whole or part<br>without written permission of AKTAS.A.S. |           |            |           |             | ORDER NO:110301 |               |                    |  |
| PA                                    | PART NAME: 3936 DIAPHRAGM |                                                                                                                                                                                              |           |            |           |             |                 |               | <del>A</del> aktaş |  |