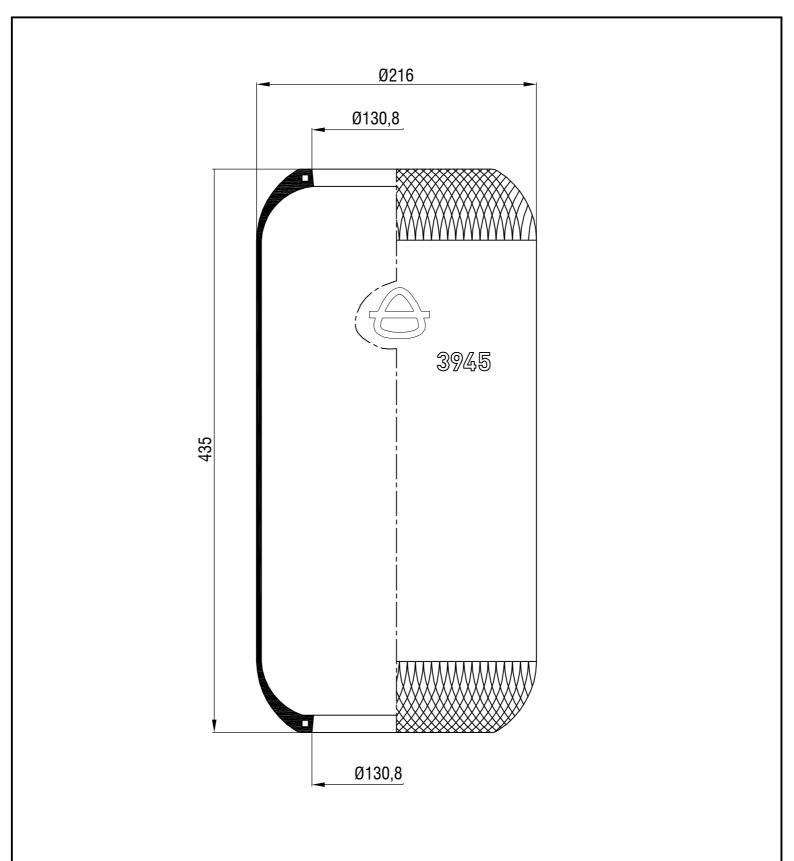

## Drawings are prepared for catalogue study.

| t       |          | _                                                                                                                                                                                            |           |            |                   |            |                 |             |  |
|---------|----------|----------------------------------------------------------------------------------------------------------------------------------------------------------------------------------------------|-----------|------------|-------------------|------------|-----------------|-------------|--|
| Changes | 0        | First drawing                                                                                                                                                                                |           | 12.12.2012 |                   |            |                 |             |  |
|         | Issue    | Changes                                                                                                                                                                                      |           | Date       | Drawn by          | Checked by |                 | Approved by |  |
| 1       | ART      | Do not scale<br>this drawing                                                                                                                                                                 | Bolt/Stud | © ©        | ombo stud 🛛 🚫 Air | inlet      | Threaded hole   |             |  |
|         |          | A light of this document and the poperty of ARTAS AS a Can not be<br>used copied/papeducidor, Imade available to any third party in whole or part<br>without written permission of ARTAS AS. |           |            |                   |            | ORDER NO:110361 |             |  |
| P/      | ART NAME | ≊ <u>3</u> 945                                                                                                                                                                               | 合 aktaş   |            |                   |            |                 |             |  |