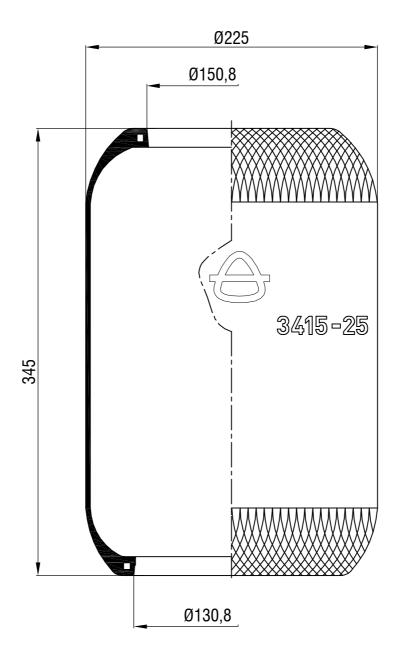

Drawings are prepared for catalogue study.

| Brawnings are propared for catalogue starty. |                |                                                                                                                                                                                                  |           |                      |          |               |                 |             |
|----------------------------------------------|----------------|--------------------------------------------------------------------------------------------------------------------------------------------------------------------------------------------------|-----------|----------------------|----------|---------------|-----------------|-------------|
| t                                            |                | _                                                                                                                                                                                                |           |                      |          |               |                 | _           |
| səbi                                         | 0              | First drawing                                                                                                                                                                                    |           | 12.12.2012           |          |               |                 |             |
| Changes                                      | Issue          | Changes                                                                                                                                                                                          |           | Date                 | Drawn by | Checked       | by              | Approved by |
| 1 '                                          | PART<br>EIGHT: | Do not scale<br>this drawing                                                                                                                                                                     | Bolt/Stud | Combo stud Air inlet |          | Threaded hole |                 |             |
| 1                                            | Kg.            | All rights of this document are the property of AKTAS A.S. it can not be<br>used copied propoduced made available to any third pays in whole or past<br>without written permission of AKTAS A.S. |           |                      |          |               | ORDER NO:110421 |             |
| P                                            | ART NAME       | 3415-                                                                                                                                                                                            | 4         | <b>}</b> aktaş       |          |               |                 |             |